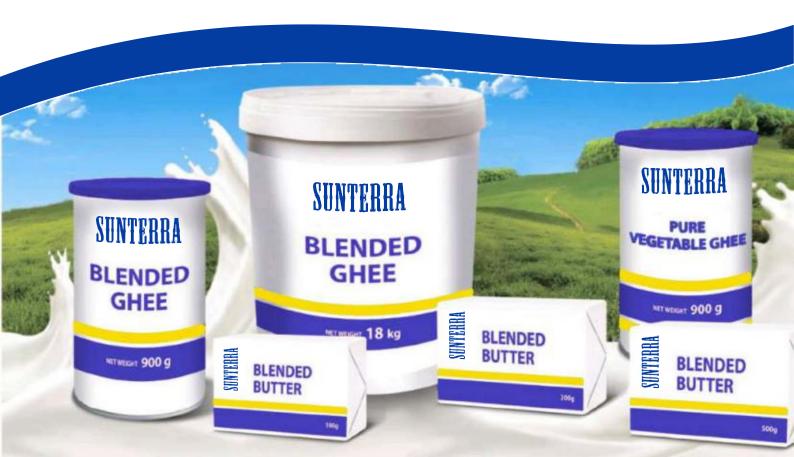

# SUNTERRA

<mark>5 кд, 10 кд, 25</mark> кд

<mark>5 кд, 10 кд, 25 кд</mark>

# SUNTERRA

Blended butter for retail total fat 82,5% milk fat 10,5% / 0,2%

Blended butter B2B total fat 82,5% milk fat 10,5% / 0,2%

Blended and vegetable ghee for retail total fat 99,8% milk fat 25%

Blended and vegetable ghee for B2b total fat 99,8% milk fat 25%