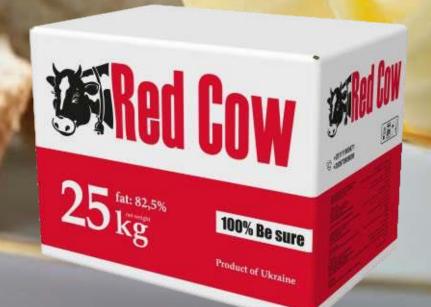

MARGERINE ·

· SKIMMED MILK ·

· WHOLE MILK POWDER ·

· WHEY MILK POWDER ·

· FAT FILLED MILK ·

Moisture: 16%

Melting teemperature: 28-31 °C.

#### Packing:

Foil: 100g, 200g, 500g, 1000g. Cardboard box: 5кг, 10кг, 25кг.

### **RICH MAX**

Unsalted butter & blended butter

#### Product information:

Total fat: from 62,0% to 82,5% Milk fat: from 0,1% to 100%.

#### Storage:

Keep refrigerated at +4°C max. For the following countries, keep at -18°C before distribution: Morocco, United Arab Emirates, Saudi Arabia, Syria, Egypt, Jordan, Kuwait, Algeria, Qatar, Lebanon, Yemen and etc.











## **SINYORITA**

5 кд, 10 кд, 25 кд

## PACKING 5 кg, 10 кg, 25 кg

### ELWAHA

<mark>5 кд, 10</mark> кд, 25 кд





# WHITE

5 кд, 10 кд, 25 кд





<mark>5</mark> к<mark>g, 10 кg, 25 кg</mark>







## **PACKING 5 кg, 10 кg, 25 кg**



<mark>5 кд, 10 кд, 25 кд</mark>





## FOUR COM

5 кд, 10 кд, 25 кд





# SUNTERRA

<mark>5 кд, 10 кд, 25</mark> кд





<mark>5 кд, 10 кд, 25 кд</mark>



### **GOLDEN MAX \* EXTRA MAX \* WORLD MAX**





# Our product is our best advert!

## Product information:

Fat - max 1,25% Moisture - max 4% Protein - min 34% Unit - 25 kg Storage temperature - max 25°C







# SUNTERRA

Blended butter for retail total fat 82,5% milk fat 10,5% / 0,2%

Blended butter B2B total fat 82,5% milk fat 10,5% / 0,2%

Blended and vegetable ghee for retail total fat 99,8% milk fat 25%

Blended and vegetable ghee for B2b total fat 99,8% milk fat 25%







BUTTER ·
BLENDED BUTTER ·
MOZZARELLA ·
BUTTER GHEE ·
MARGERINE ·
SKIMMED MILK ·
WHOLE MILK POWDER ·
WHEY MILK POWD