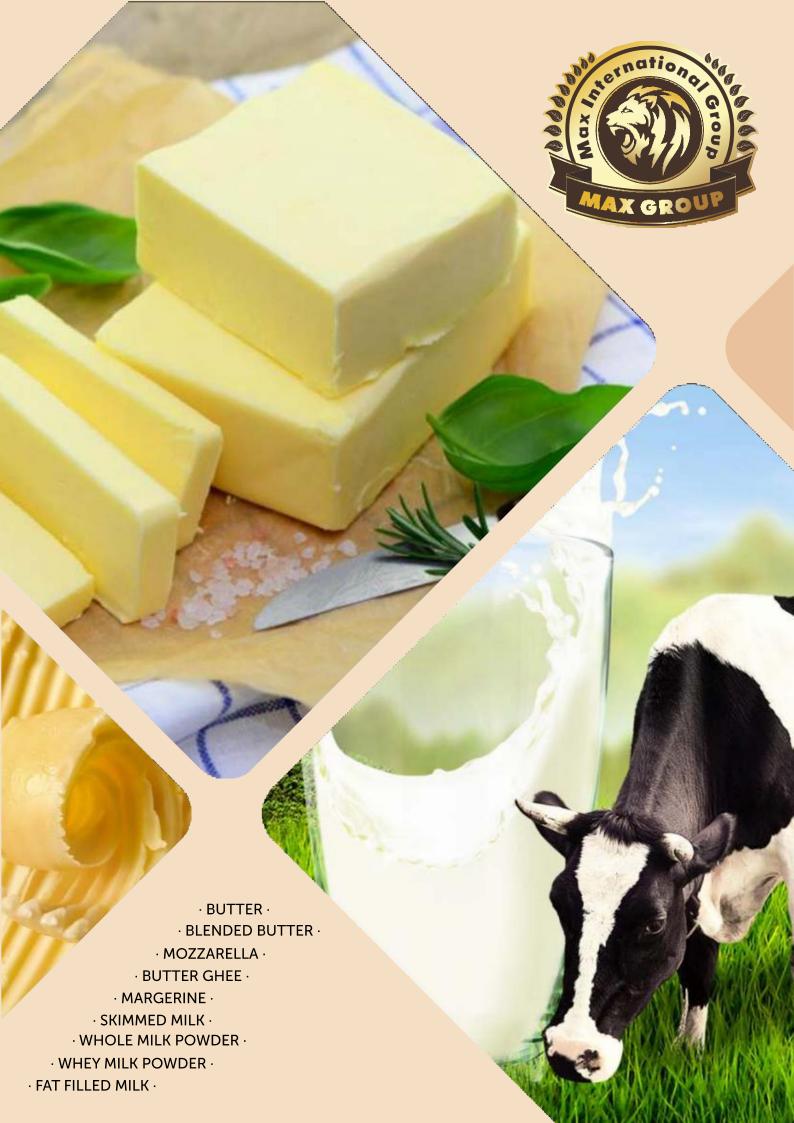

#### MAX GROUP FOOD PRODUCES:

- Unsalted Butter;
- Blended Butter;
- Butter Ghee:
- Mozzarella.

• BUTTER •
• BLENDED BUTTER •
• MOZZARELLA •

· BUTTER GHEE ·

· MARGERINE ·

· SKIMMED MILK ·

· WHOLE MILK POWDER ·

· WHEY MILK POWDER ·

· FAT FILLED MILK ·