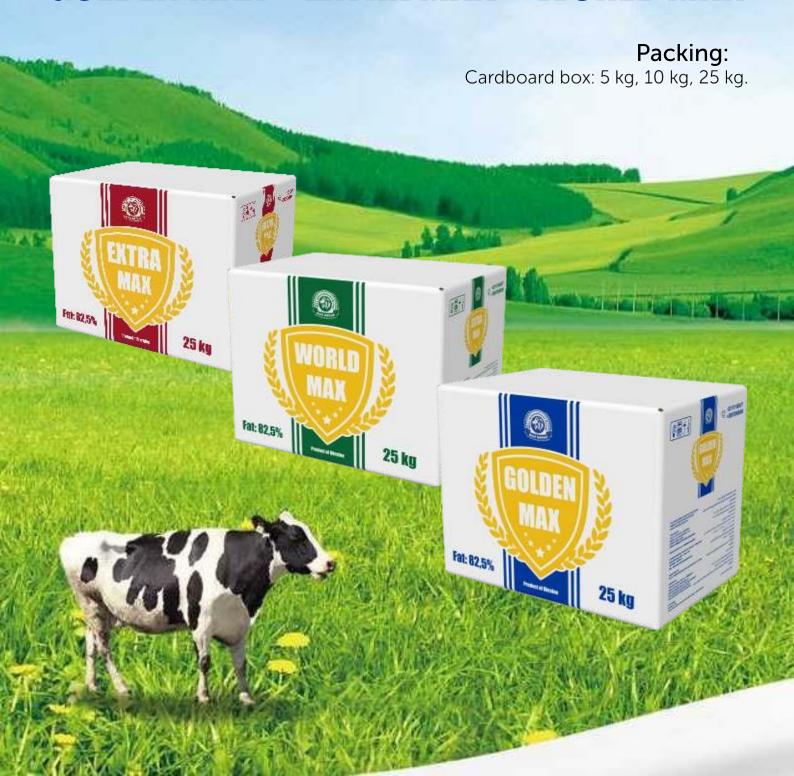

salted butter & blended butter

#### Product information:

Total fat: from 62,0% to 82,5% Milk fat: from 0,1% to 100%.

#### Storage:

Keep refrigerated at +4°C max. For the following countries, keep at -18°C before distribution: Morocco, United Arab Emirates, Saudi Arabia, Syria, Egypt, Jordan, Kuwait, Algeria, Qatar, Lebanon, Yemen and etc.











## **SINYORITA**

5 кд, 10 кд, 25 кд

## PACKING 5 кg, 10 кg, 25 кg

### ELWAHA

<mark>5 кд, 10</mark> кд, 25 кд





# WHITE

5 кд, 10 кд, 25 кд





<mark>5</mark> к<mark>g, 10 кg, 25 кg</mark>







## **PACKING 5 кg, 10 кg, 25 кg**



<mark>5 кд, 10 кд, 25 кд</mark>





## FOUR COM

5 кд, 10 кд, 25 кд





# SUNTERRA

<mark>5 кд, 10 кд, 25</mark> кд





<mark>5 кд, 10 кд, 25 кд</mark>



### **GOLDEN MAX \* EXTRA MAX \* WORLD MAX**





# Our product is our best advert!

## Product information:

Fat - max 1,25% Moisture - max 4% Protein - min 34% Unit - 25 kg Storage temperature - max 25°C







# SUNTERRA

Blended butter for retail total fat 82,5% milk fat 10,5% / 0,2%

Blended butter B2B total fat 82,5% milk fat 10,5% / 0,2%

Blended and vegetable ghee for retail total fat 99,8% milk fat 25%

Blended and vegetable ghee for B2b total fat 99,8% milk fat 25%







BUTTER ·
BLENDED BUTTER ·
MOZZARELLA ·
BUTTER GHEE ·
MARGERINE ·
SKIMMED MILK ·
WHOLE MILK POWDER ·
WHEY MILK POWDER ·
FAT FILLED MILK ·