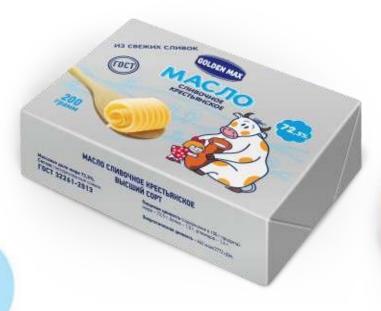

### **GOLDEN MAX**

Unsalted butter & blended butter

#### Product information:

Total fat: from 62,0% to 82,5% Milk fat: from 0,1% to 100%.

#### Storage:

Keep refrigerated at +4°C max. For the following countries, keep at -18°C before distribution: Morocco, United Arab Emirates, Saudi Arabia, Syria, Egypt, Jordan, Kuwait, Algeria, Qatar, Lebanon, Yemen and etc.