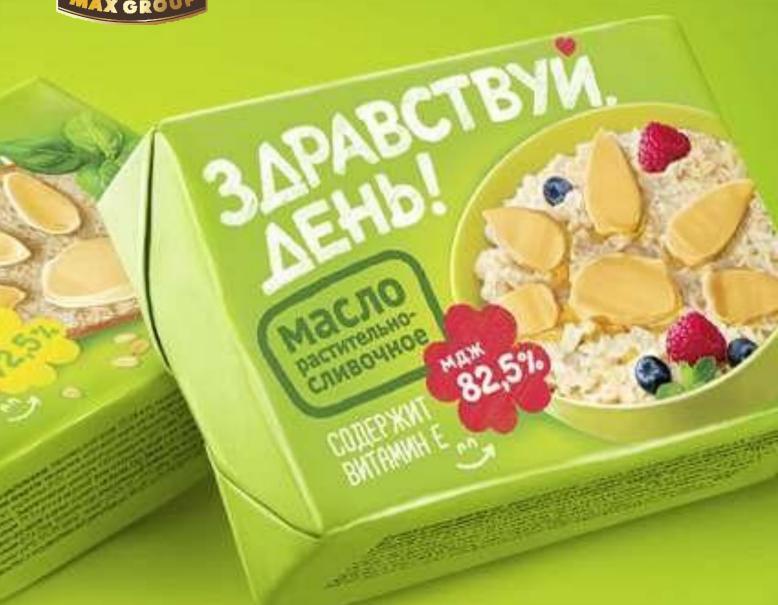

#### **MAX EXTRA LUX**

Unsalted butter & blended butter & butter ghee

#### Product information:

Total fat: from 62,0% to 82,5% Milk fat: from 0,1% to 100%.

#### Storage:

Keep refrigerated at +4°C max. For the following countries, keep at -18°C before distribution: Morocco, United Arab Emirates, Saudi Arabia, Syria, Egypt, Jordan, Kuwait, Algeria, Qatar, Lebanon, Yemen and etc.