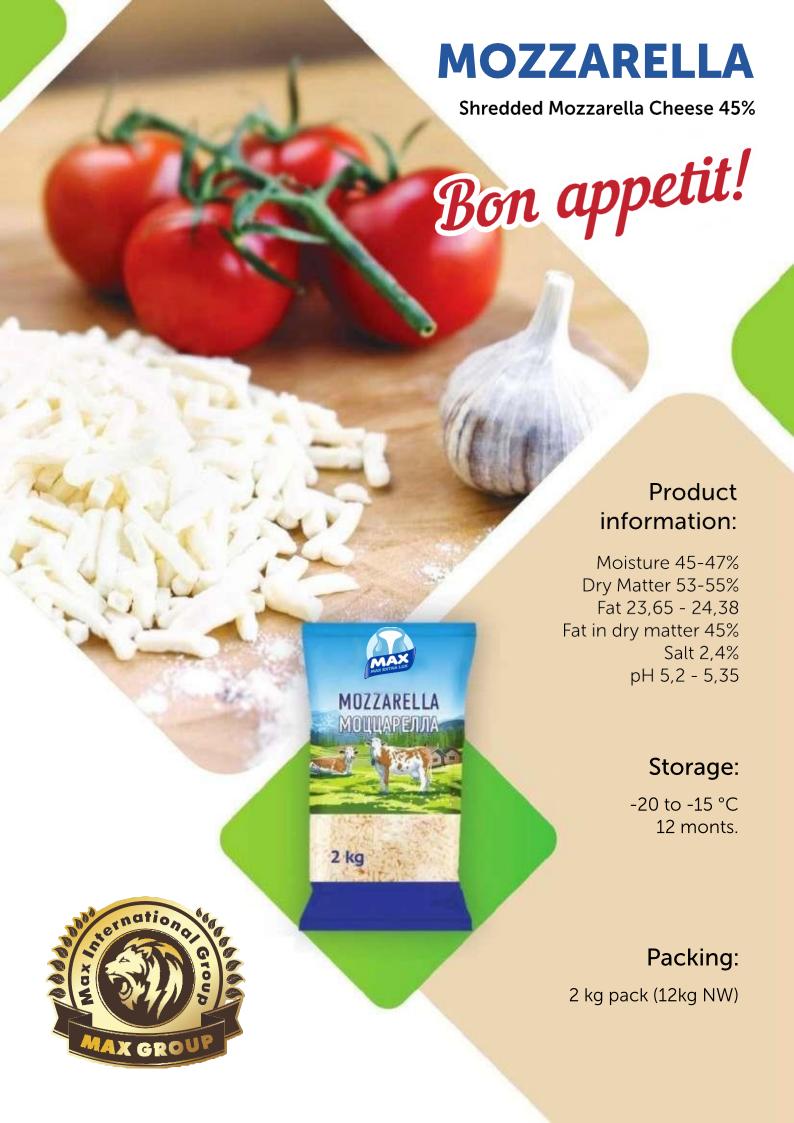

#### MAX GROUP FOOD PRODUCES:

- Unsalted Butter;
- Blended Butter;
- Butter Ghee:
- Mozzarella.

• BUTTER •
• BLENDED BUTTER •
• MOZZARELLA •

· BUTTER GHEE ·

· MARGERINE ·

· SKIMMED MILK ·

· WHOLE MILK POWDER ·

· BUTTER ·

· BLENDED BUTTER ·

· MOZZARELLA ·

· BUTTER GHEE ·

· MARGERINE ·

· SKIMMED MILK ·

· WHOLE MILK POWDER ·

· WHEY MILK POWDER ·