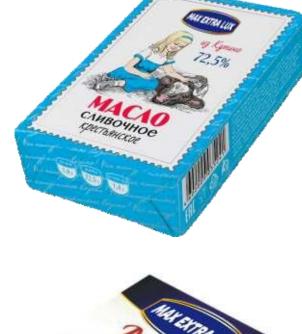

### **GOLDEN MAX**

Unsalted butter & blended butter

#### Product information:

Total fat: from 62,0% to 82,5% Milk fat: from 0,1% to 100%.

#### Storage:

Keep refrigerated at +4°C max. For the following countries, keep at -18°C before distribution: Morocco, United Arab Emirates, Saudi Arabia, Syria, Egypt, Jordan, Kuwait, Algeria, Qatar, Lebanon, Yemen and etc.