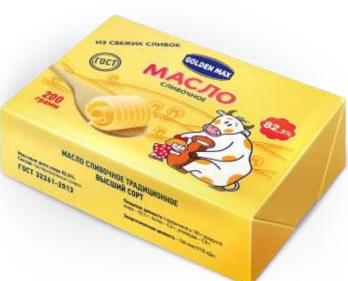

### **GOLDEN MAX**

Unsalted butter & blended butter

#### Product information:

Total fat: from 62,0% to 82,5% Milk fat: from 0,1% to 100%.

#### Storage:

Keep refrigerated at +4°C max. For the following countries, keep at -18°C before distribution: Morocco, United Arab Emirates, Saudi Arabia, Syria, Egypt, Jordan, Kuwait, Algeria, Qatar, Lebanon, Yemen and etc.