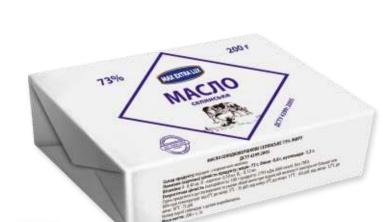

#### **MAX EXTRA LUX**

Unsalted butter & blended butter & butter ghee

#### Product information:

Total fat: from 62,0% to 82,5% Milk fat: from 0,1% to 100%.

#### Storage:

Keep refrigerated at +4°C max. For the following countries, keep at -18°C before distribution: Morocco, United Arab Emirates, Saudi Arabia, Syria, Egypt, Jordan, Kuwait, Algeria, Qatar, Lebanon, Yemen and etc.