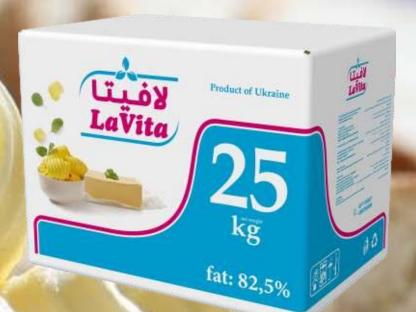

·

· FAT FILLED MILK ·

Moisture: 16%

Melting teemperature: 28-31 °C.

#### Packing:

Foil: 100g, 200g, 500g, 1000g. Cardboard box: 5кг, 10кг, 25кг.

### **RICH MAX**

Unsalted butter & blended butter

#### Product information:

Total fat: from 62,0% to 82,5% Milk fat: from 0,1% to 100%.

#### Storage:

Keep refrigerated at +4°C max. For the following countries, keep at -18°C before distribution: Morocco, United Arab Emirates, Saudi Arabia, Syria, Egypt, Jordan, Kuwait, Algeria, Qatar, Lebanon, Yemen and etc.











## **SINYORITA**

5 кд, 10 кд, 25 кд

## PACKING 5 кg, 10 кg, 25 кg

### ELWAHA

<mark>5 кд, 10</mark> кд, 25 кд





# WHITE

5 кд, 10 кд, 25 кд





<mark>5</mark> к<mark>g, 10 кg, 25 кg</mark>







## **PACKING 5 кg, 10 кg, 25 кg**



<mark>5 кд, 10 кд, 25 кд</mark>





## FOUR COM

5 кд, 10 кд, 25 кд





# SUNTERRA

<mark>5 кд, 10 кд, 25</mark> кд





<mark>5 кд, 10 кд, 25 кд</mark>



### **GOLDEN MAX \* EXTRA MAX \* WORLD MAX**





# Our product is our best advert!

## Product information:

Fat - max 1,25% Moisture - max 4% Protein - min 34% Unit - 25 kg Storage temperature - max 25°C







# SUNTERRA

Blended butter for retail total fat 82,5% milk fat 10,5% / 0,2%

Blended butter B2B total fat 82,5% milk fat 10,5% / 0,2%

Blended and vegetable ghee for retail total fat 99,8% milk fat 25%

Blended and vegetable ghee for B2b total fat 99,8% milk fat 25%







BUTTER ·
BLENDED BUTTER ·
MOZZARELLA ·
BUTTER GHEE ·
MARGERINE ·
SKIMMED MILK ·
WHOLE MILK POWDER ·
WHEY MILK POWDER ·
FAT FILLED MILK ·