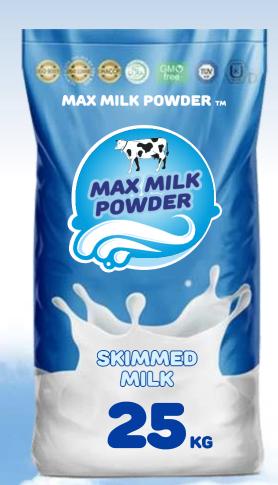

## Product information:

Fat - max 1,25% Moisture - max 4% Protein - min 34% Unit - 25 kg Storage temperature - max 25°C